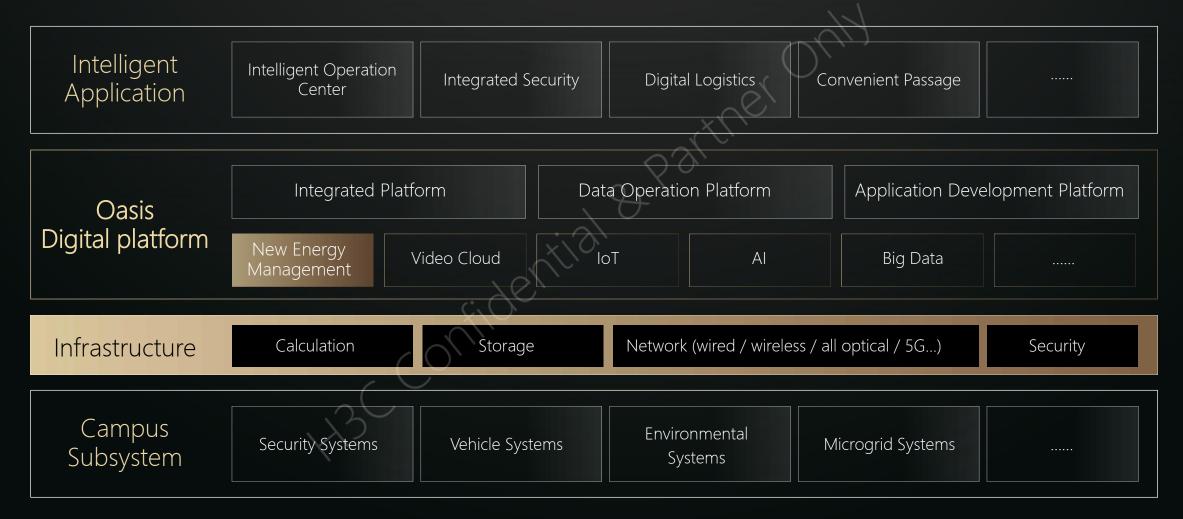

formation

НЗС

The campus has the characteristics of multi-industry, The focus of attention varies from campus to campus

Economic and Industrial campus Science campus Logistics campus Industry-led technological development zone Convention and Business campus Office campus City districts Service-led exhibition centers Corporate campus **Education campus** Airport Port Efficiency-led



# Digital Transformation of Campuses is Emerging Globally





China

Digital Transformation

Sustainable Development



U.S

Data Accumulation

Data Application



# Campus Digital Transformation Roadmap



Data-driven Campus Services

Light Business Data Integration

"Vertical" and Independent Systems

Intelligent Campus

Smart Campus

Tradtional Campus



### H3C Green and Intelligent Campus Solution







#### Zero-carbon Operating System to Build a Green Campus







Energy Collection











Clean and low-carbon energy



Carbon emission monitoring



Energy consumption management



Carbon services consulting





### ECMS (Energy, Collection, Management, Service)





Carbon Emissions Monitoring (4)

Carbon Consulting
Services

Energy

Collection

Management

Service

Solar Energy Power Storage



Optimize the Energy Usage





### Best Practice of Green Intelligent Campus Solution



H3C intelligent manufacturing factory is the standard of intelligent manufacturing campus in Zhejiang province and smart factories in China, which is the model of Industry 4.0 high-end intelligent manufacturing.

Zero-carbon Operating System

Photovoltaic Energy Storage Microgrids

Al-assisted Inte